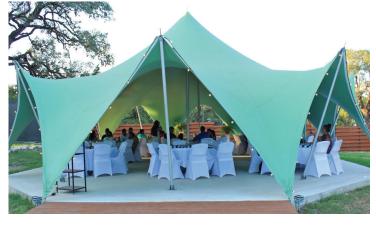

# The Spring Side

- · Outdoor Area with Grass Lawn
- 150 Seating Capacity
- Accessible by Foot or Cart
- Grass Lawn
- 20'x30' Portable Wedding Tent
- Portable Sound System
- · Bathrooms via The Pavilion

### The Event Tent

- Covered Outdoors
- 90 Seating Capacity
- ADA ramp
- Portable Sound System
- Bathrooms via The Pavilion