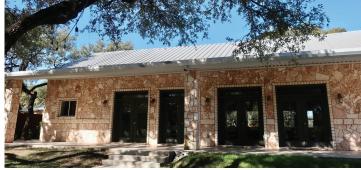

### The Pavilion

- Recently Redesigned
- Indoors
- 90 Seating Capacity
- Catering Kitchen
- Large Flat Screen TV
- AV System
- 3 Full Bathrooms
- Central A/C
- ADA Ramp