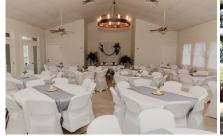

### The Pavilion

- Recently Redesigned
- Indoors
- 90 Seating Capacity
- Catering Kitchen
- Large Flat Screen TV
- AV System
- 3 Full Bathrooms
- Central A/C
- ADA Ramp