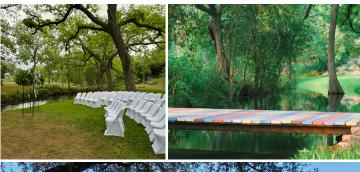

# The Spring Side

- · Outdoor Area with Grass Lawn
- 150 Seating Capacity
- Accessible by Foot or Cart
- Grass Lawn
- 20'x30' Portable Wedding Tent
- Portable Sound System
- · Bathrooms via The Pavilion

# Additional Entertainment Areas

- Covered Music Stage for live Band or DJ
- Outdoor Dance Floor
- Outdoor Patio and Tables
- Historic Building Structures
- 20'x30' Portable Wedding Tent