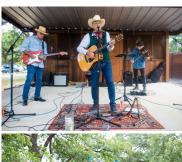

# Additional Entertainment Areas

- Covered Music Stage for live Band or DJ
- Outdoor Dance Floor
- Outdoor Patio and Tables
- Historic Building Structures
- 20'x30' Portable Wedding Tent