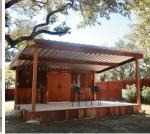

# Additional Entertainment Areas

- Covered Music Stage for live Band or DJ
- Outdoor Dance Floor
- Outdoor Patio and Tables
- Historic Building Structures
- 20'x30' Portable Wedding Tent